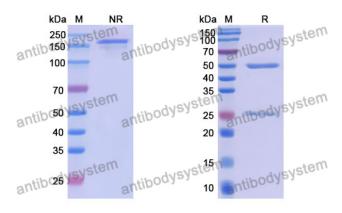

## Data Image

## Recombinant Proteins & Antibodies

SDS PAGE for DNA Antibody (163.43)

**SDS-PAGE**