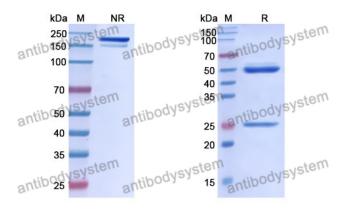

## Data Image

## Recombinant Proteins & Antibodies

SDS PAGE for DNA Antibody (17s.166)

SDS-PAGE