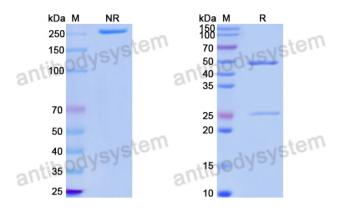

## Data Image

**Recombinant Proteins & Antibodies** 

SDS-PAGE

SDS PAGE for DNA Antibody (17s.5)