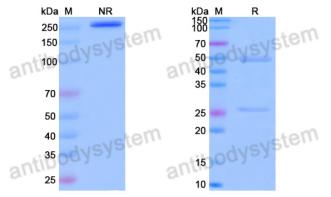

## Data Image

**Recombinant Proteins & Antibodies** 

SDS-PAGE

SDS PAGE for DNA Antibody (202.33)