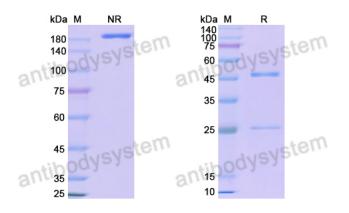

## Data Image

## Recombinant Proteins & Antibodies

**SDS-PAGE** 

SDS PAGE for DNA Antibody (S17.161)