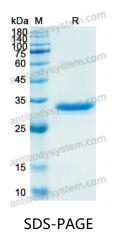

|
| Species                    | Homo sapiens (Human)                                                                                                                                                      |





Recombinant Proteins & Antibodies

| Shipping | In general, proteins are provided as lyophilized powder/frozen liquid.<br>They are shipped out with dry ice/blue ice unless customers require<br>otherwise. |
|----------|-------------------------------------------------------------------------------------------------------------------------------------------------------------|
| Note     | For research use only.                                                                                                                                      |

## Data Image



SDS PAGE for Recombinant Human IgG1 Fc region Protein