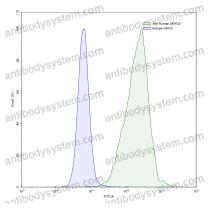

## Data Image

Flow-cytometry

Flow-cytometry using anti-human SMYD3 antibody. HeLa cells were stained with an irrelevant antibody (Blue Histogram) or an anti-human SMYD3 antibody monoclonal antibody (Catalog # RHK20901, Green Histogram) at a concentration of 5 μg/ml for 30 mins at RT. After washing, bound antibody was detected using a FITC conjugated goat anti-mouse antibody (Catalog # PMB96441) and cells analysed on a NovoCyte Flow Cytometer.