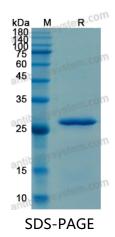

**Purity** >90% as determined by SDS-PAGE.

Applications ELISA, Immunogen, SDS-PAGE, WB, Bioactivity testing in progress

Endotoxin level Please contact with the lab for this information.

Expression system E. coli

## Data Image

SDS PAGE for recombinant Human BCR/ABLprotein