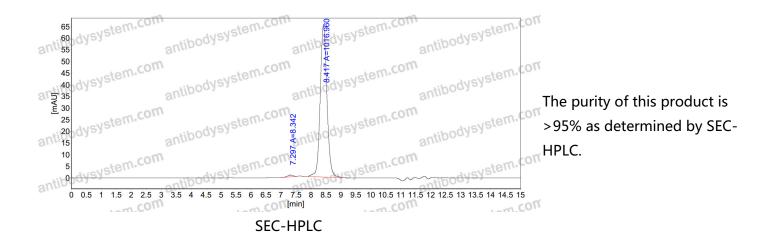

Purity >95% as determined by SDS-PAGE.

**Clonality** Monoclonal

Isotype IqG2

**Applications** Research Grade Biosimilar

Target Pituitary adenylate cyclase-activating polypeptide, ADCYAP1, PACAP,

PACAP-38, PACAP38, PACAP-27, PACAP27, PRP-48