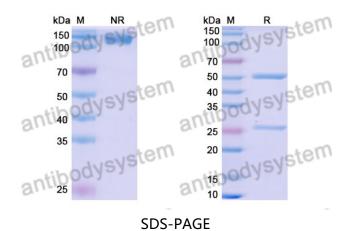

Concentration 0.9 mg/ml

Purity >95% as determined by SDS-PAGE.

**Clonality** Monoclonal

Isotype IgG2, kappa

**Applications** Research Grade Biosimilar

Target Capsid protein VP2

**Purification** Protein A/G purified from cell culture supernatant.

## Data Image

SDS PAGE for Anivovetmab