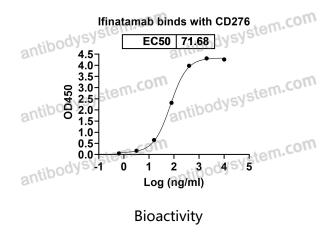

|
| Expression system  | Mammalian Cells                                                                       |
| Accession          | Q5ZPR3                                                                                |





Recombinant Proteins & Antibodies

|                       | Use a manual defrost freezer and avoid repeated freeze-thaw cycles.       |
|-----------------------|---------------------------------------------------------------------------|
| Stability and Storage | Store at 4°C short term (1-2 weeks). Store at -20°C 12 months. Store at - |
|                       | 80°C long term.                                                           |
| Note                  | For research use only. Not suitable for clinical or therapeutic use.      |

## Data Image



Detects CD276/B7-H3 in indirect ELISAs.