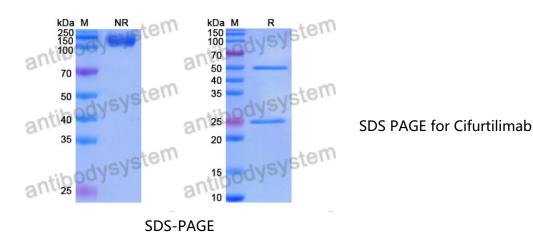

## Summary

| Catalog No.        | DHD68913                                                                                                                     |
|--------------------|------------------------------------------------------------------------------------------------------------------------------|
| Alternative Names  | SEA-CD40, hS2C6nf, SEA CD40, SEACD40                                                                                         |
| Clone ID           | Cifurtilimab                                                                                                                 |
| Host species       | Human                                                                                                                        |
| Species reactivity | Human                                                                                                                        |
| Form               | Liquid                                                                                                                       |
| Storage buffer     | 0.01M PBS, pH 7.4.                                                                                                           |
| Concentration      | 1 mg/ml                                                                                                                      |
| Purity             | >95% as determined by SDS-PAGE.                                                                                              |
| Clonality          | Monoclonal                                                                                                                   |
| Isotype            | IgG1-kappa                                                                                                                   |
| Applications       | Research Grade Biosimilar                                                                                                    |
| Target             | Tumor necrosis factor receptor superfamily member 5, B-cell surface antigen CD40, Bp50, CD40L receptor, TNFRSF5, CDw40, CD40 |
| Purification       | Protein A/G purified from cell culture supernatant.                                                                          |
| Endotoxin level    | Please contact with the lab for this information.                                                                            |
| Expression system  | Mammalian Cells                                                                                                              |
| Accession          | P25942                                                                                                                       |

## Data Image