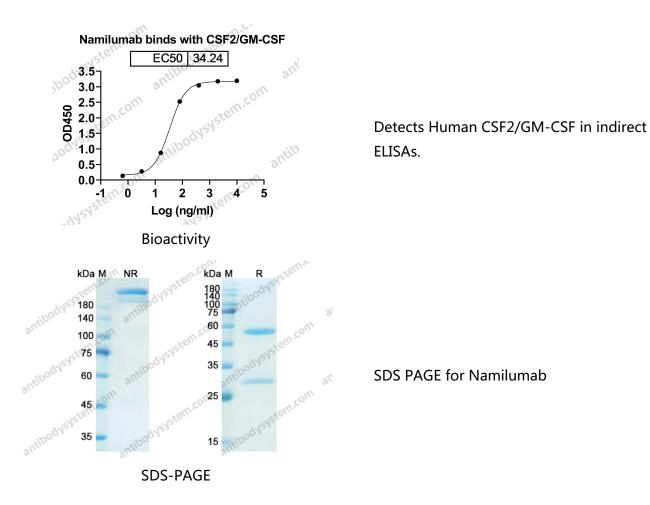

## Summary

| Catalog No.        | DHC06701                                                                                                                             |
|--------------------|--------------------------------------------------------------------------------------------------------------------------------------|
| Alternative Names  | MT203, CAS: 1206681-39-1                                                                                                             |
| Clone ID           | Namilumab                                                                                                                            |
| Host species       | Human                                                                                                                                |
| Species reactivity | Human                                                                                                                                |
| Form               | Liquid                                                                                                                               |
| Storage buffer     | 0.01M PBS, pH 7.4.                                                                                                                   |
| Concentration      | 1 mg/ml                                                                                                                              |
| Purity             | >95% as determined by SDS-PAGE.                                                                                                      |
| Clonality          | Monoclonal                                                                                                                           |
| Isotype            | IgG1-kappa                                                                                                                           |
| Applications       | Research Grade Biosimilar                                                                                                            |
| Target             | Granulocyte-macrophage colony-stimulating factor, Sargramostim,<br>GMCSF, CSF, Colony-stimulating factor, CSF2, GM-CSF, Molgramostin |
| Purification       | Protein A/G purified from cell culture supernatant.                                                                                  |
| Endotoxin level    | Please contact with the lab for this information.                                                                                    |
| Expression system  | Mammalian Cells                                                                                                                      |
| Accession          | P04141                                                                                                                               |