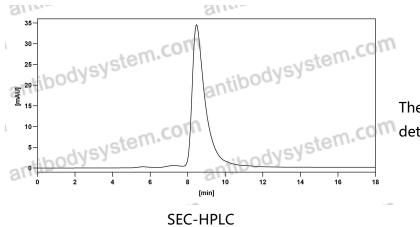

## Data Image

 $\mathbf{\nabla}$ 

**Recombinant Proteins & Antibodies** 

The purity of this product is >95% as determined by SEC-HPLC.