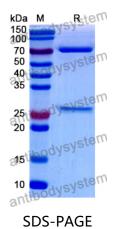

## Data Image

Summary

For research use only

**Recombinant Proteins & Antibodies** 

SDS PAGE for Rat IgM, kappa Isotype Control Antibody (RTK2118)