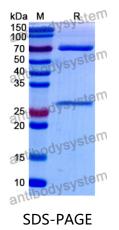

## Data Image

🍸 AntibodySystem

Recombinant Proteins & Antibodies

SDS PAGE for Rat IgM, kappa Isotype Control Antibody (ES26-13D3.4)