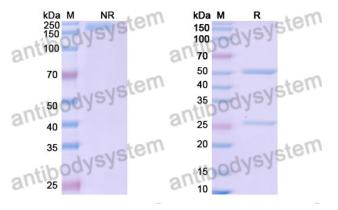

## Data Image

Recombinant Proteins & Antibodies

SDS-PAGE

SDS PAGE for Rat IgG2b, kappa Isotype Control Antibody (ES26-5E12.4)