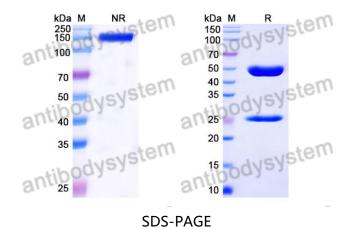

**Purity** >95% as determined by SDS-PAGE.

Clonality Monoclonal

**Isotype** IgG1, kappa

**Applications** FCM, Isotype Control

**Purification** Protein A/G purified from cell culture supernatant.

**Endotoxin level** Please contact with the lab for this information.

## Data Image

## Recombinant Proteins & Antibodies

SDS PAGE for Rat IgG1, kappa Isotype Control Antibody (ES26-14D1.11)