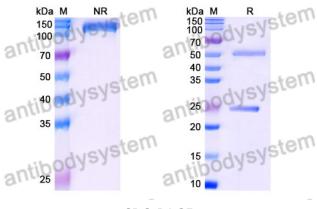

## Data Image

## Recombinant Proteins & Antibodies

SDS PAGE for Rat IgG1 Isotype Control Antibody (HyHEL-10)

SDS-PAGE