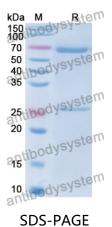

**Purity** >95% as determined by SDS-PAGE.

Clonality Monoclonal

**Isotype** IgM, kappa

**Applications** FCM, Isotype Control, In vivo Control

**Purification** Protein A/G purified from cell culture supernatant.

## Data Image

## Recombinant Proteins & Antibodies

SDS PAGE for Mouse IgM, kappa Isotype Control Antibody (MM-30)