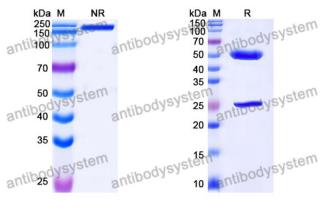

## Data Image

Recombinant Proteins & Antibodies

SDS-PAGE

SDS PAGE for Mouse IgG3, kappa Isotype Control Antibody (MG3-35)