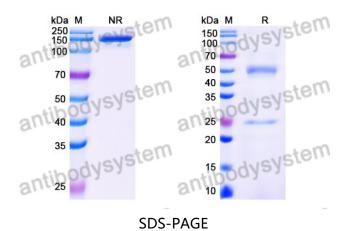

**Purity** >95% as determined by SDS-PAGE.

**Clonality** Monoclonal

**Isotype** IgG2C

**Applications** FCM, Isotype Control

**Purification** Protein A/G purified from cell culture supernatant.

**Endotoxin level** Please contact with the lab for this information.

## Data Image

## Recombinant Proteins & Antibodies

SDS PAGE for Mouse IgG2C Isotype Control Antibody (HyHEL-10)