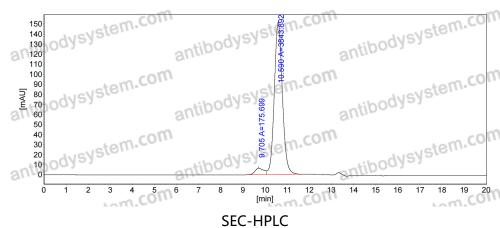

**Purity** >95% as determined by SDS-PAGE.

Clonality Monoclonal

**Isotype** IgG2b, kappa

**Applications** FCM, Isotype Control, In vivo Control

**Purification** Protein A/G purified from cell culture supernatant.

## Recombinant Proteins & Antibodies

SDS PAGE for Mouse IgG2b, kappa Isotype Control Antibody (MPC-11)

**SDS-PAGE** 

The purity of this product is >95% as determined by SEC-HPLC.