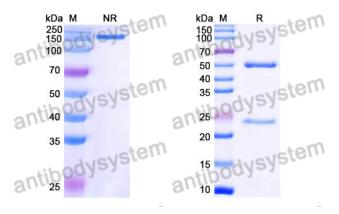

**Purity** >95% as determined by SDS-PAGE.

Clonality Monoclonal

**Isotype** IgG2b, kappa

**Applications** FCM, Isotype Control, In vivo Control

**Purification** Protein A/G purified from cell culture supernatant.

## Recombinant Proteins & Antibodies

SDS PAGE for Mouse IgG2b, kappa Isotype Control Antibody (MPC-11)

**SDS-PAGE** 

The purity of this product is >95% as determined by SEC-HPLC.