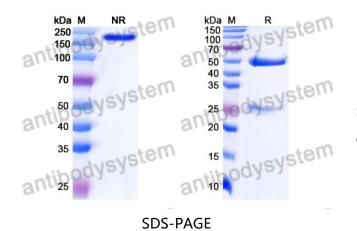

## Data Image

Summary

**Recombinant Proteins & Antibodies** 

SDS PAGE for Mouse IgG2a Isotype Control Antibody (C1.18.4)