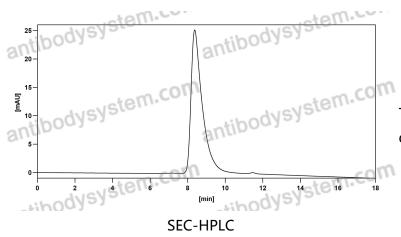

## Data Image

Recombinant Proteins & Antibodies

The purity of this product is >95% as determined by SEC-HPLC.