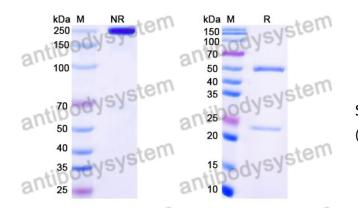

## Data Image

**Recombinant Proteins & Antibodies** 

SDS PAGE for Mouse IgG1 Isotype Control Antibody (HyHEL-10)

SDS-PAGE