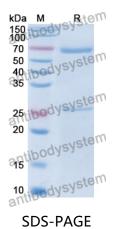

## Data Image

Summary

**Recombinant Proteins & Antibodies** 

SDS PAGE for Human IgM Isotype Control Antibody (SPE-7)