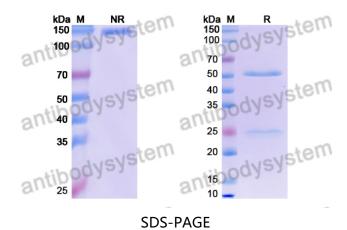

## Data Image

## Recombinant Proteins & Antibodies

SDS PAGE for Human IgG1 Isotype Control Antibody (HyHEL-10)