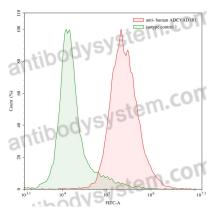

## Data Image

Flow-cytometry

Flow-cytometry using anti- human ADCYAD1R1 antibody. Human SH-SY5Y cell line were stained with an irrelevant antibody (Green Histogram) or an anti- human ADCYAD1R1 antibody monoclonal antibody (Catalog # FHE32810 , Red Histogram) at a concentration of 20  $\mu$ g/ml for 30 mins at RT. After washing, bound antibody was detected using a FITC conjugated goat anti-human antibody (Catalog # PHB96441) and cells analysed on a NovoCyte Flow Cytometer.