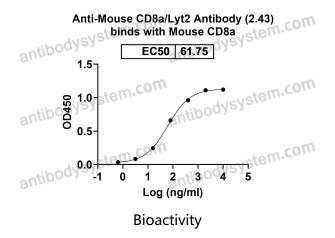

## **Summary**

Catalog No. FMB96010

Clone ID 2.43

Host species Rat

**Conjugation** Unconjugated

Species reactivity Mouse

Form Liquid

Storage buffer 0.01M PBS, pH 7.4.

Concentration 2.2 mg/ml

Purity >95% as determined by SDS-PAGE.

**Clonality** Monoclonal

Isotype lgG2b

**Applications** FCM

T-cell surface glycoprotein CD8 alpha chain, T-cell surface glycoprotein

Lyt-2, CD8a, Cd8a, Lyt-2, Lyt2,cd8

**Purification** Protein A/G purified from cell culture supernatant.

Endotoxin level Please contact with the lab for this information.

Accession P01731

Use a manual defrost freezer and avoid repeated freeze-thaw cycles.

Stability and Storage Store at 4°C short term (1-2 weeks). Store at -20°C 12 months. Store at -

80°C long term.



Note

For research use only.

## Data Image



Detects CD8a/Lyt2 in indirect ELISAs.