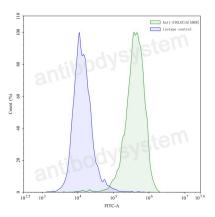

## Data Image

Flow cytometry

Flow cytometry analysis with Anti-Human SIGLEC15/CD33L3 mAb (A9E8) 5 μg/ml (FHK13710) on XtenCHO cells transfected with Human SIGLEC15/CD33L3 or the (FMJ92820) (blue histogram).