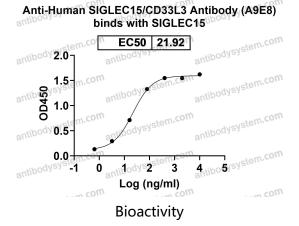

on 1 mg/ml

Purity >95% as determined by SDS-PAGE.

**Clonality** Monoclonal

Isotype IgG1, kappa

**Applications** FCM

Target CD33L3, Siglec-15, Sialic acid-binding Ig-like lectin 15, SIGLEC15, CD33

antigen-like 3

**Purification** Protein A/G purified from cell culture supernatant.

Endotoxin level Please contact with the lab for this information.

Accession Q6ZMC9

Use a manual defrost freezer and avoid repeated freeze-thaw cycles.

Stability and Storage Store at 4°C short term (1-2 weeks). Store at -20°C 12 months. Store at -

80°C long term.



Note

For research use only.

## Data Image



Flow cytometry

Flow cytometry analysis with Anti-Human SIGLEC15/CD33L3 mAb (A9E8) 5 μg/ml (FHK13710) on XtenCHO cells transfected with Human SIGLEC15/CD33L3 or the (FMJ92820) (blue histogram).



Detects human SIGLEC15 in indirect ELISAs.