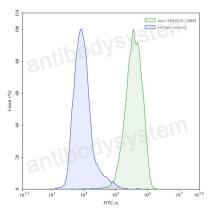

## Data Image

Flow cytometry

Flow cytometry analysis with Anti-Human SIGLEC15/CD33L3 mAb (25E9#) 5 μg/ml (FHK13720) on XtenCHO cells transfected with Human SIGLEC15/CD33L3 (green histogram) or the isotype control (FHJ92850) (blue histogram).