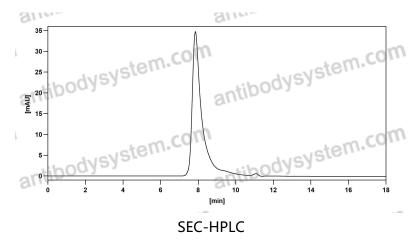

7.4.

Concentration 2.03 mg/ml

Purity >95% as determined by SDS-PAGE.

**Clonality** Monoclonal

Isotype IgG1

**Applications** ELISA, FCM, IHC, WB

Ocular melanoma-associated antigen, TSPAN30, CD63 antigen, LAMP-3,

Tetraspanin-30, OMA81H, Lysosomal-associated membrane protein 3,

Tspan-30, Granulophysin, MLA1, Melanoma-associated antigen ME491,

**CD63** 

**Purification** Protein A/G purified from cell culture supernatant.

Endotoxin level Please contact with the lab for this information.

Accession P08962

**Target** 





## Recombinant Proteins & Antibodies

Use a manual defrost freezer and avoid repeated freeze-thaw cycles.

Stability and Storage Store at 4°C short term (1-2 weeks). Store at -20°C 12 months. Store at -

80°C long term.

Note For research use only.

## Data Image



The purity of this product is >95% as determined by SEC-HPLC.