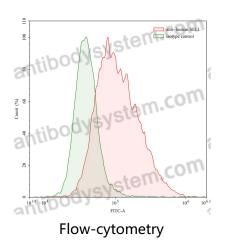

## Data Image

Note

Flow-cytometry using anti- human SELL antibody. Human Jurkat cell line were stained with an irrelevant antibody (Green Histogram) or an antihuman SELL antibody monoclonal antibody (Catalog # FHD03310, Red Histogram) at a concentration of 20 µg/ml for 30 mins at RT. After washing, bound antibody was detected using a FITC conjugated goat anti-human antibody (Catalog # PHB96441) and cells analysed on a NovoCyte Flow Cytometer.