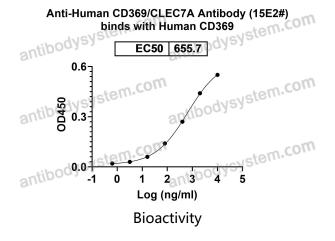

Concentration 1 mg/ml

Purity >95% as determined by SDS-PAGE.

**Clonality** Monoclonal

Isotype IgG1, kappa

**Applications** FCM

**Target** 

Beta-glucan receptor, CD369, CLEC7A, DECTIN1, BGR, C-type lectin

superfamily member 12, DC-associated C-type lectin 1, CLECSF12, Dectin-

1, C-type lectin domain family 7 member A, Dendritic cell-associated C-

type lectin 1

**Purification** Protein A/G purified from cell culture supernatant.

Endotoxin level Please contact with the lab for this information.

Accession Q9BXN2





## Recombinant Proteins & Antibodies

Use a manual defrost freezer and avoid repeated freeze-thaw cycles.

**Stability and Storage** Store at 4°C short term (1-2 weeks). Store at -20°C 12 months. Store at -

80°C long term.

Note For research use only.

## Data Image



Detects CD369/CLEC7A in indirect ELISAs.