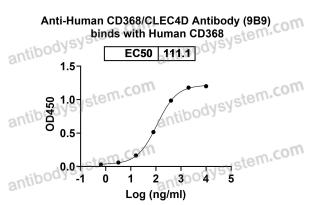

## Data Image

**Bioactivity** 

Detects CD368/CLEC4D in indirect ELISAs.

The purity of this product is >95% as determined by SEC-HPLC.