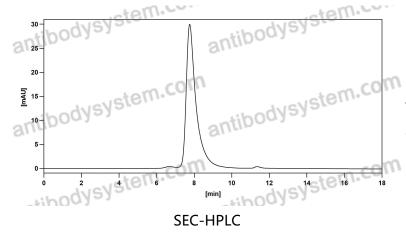

## Data Image

**Bioactivity** 

Detects CD368/CLEC4D in indirect ELISAs.

The purity of this product is >95% as determined by SEC-HPLC.