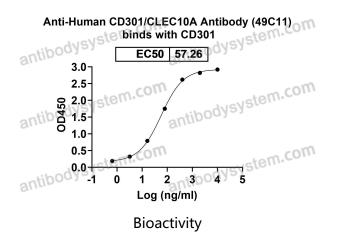

l culture supernatant.                                                                                                                 |
| Endotoxin level       | Please contact with the lab for this information.                                                                                                                   |
| Accession             | Q8IUN9                                                                                                                                                              |
| Stability and Storage | Use a manual defrost freezer and avoid repeated freeze-thaw cycles.<br>Store at 4°C short term (1-2 weeks). Store at -20°C 12 months. Store at -<br>80°C long term. |







Recombinant Proteins & Antibodies

Note

For research use only.

## Data Image



Detects CD301/CLEC10A in indirect ELISAs.