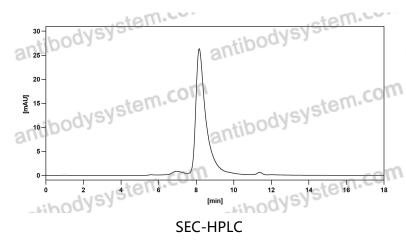

log No. FHH02210

Clone ID SAA0093

Host species Mouse

**Conjugation** Unconjugated

Species reactivity Human

Form Liquid

Storage buffer 0.01M PBS, pH 7.4.

Concentration 1 mg/ml

**Purity** >95% as determined by SDS-PAGE.

**Clonality** Monoclonal

Isotype IgG1, kappa

**Applications** FCM

Target Programmed cell death protein 1, Protein PD-1, hPD-1, PDCD1,

CD279

**Purification** Protein A/G purified from cell culture supernatant.

Endotoxin level Please contact with the lab for this information.

Accession Q15116





## Recombinant Proteins & Antibodies

Use a manual defrost freezer and avoid repeated freeze-thaw cycles.

Store at 4°C short term (1-2 weeks). Store at -20°C 12 months. Store at -**Stability and Storage** 

80°C long term.

For research use only. Note

## Data Image



The purity of this product is >95% as determined by SEC-HPLC.