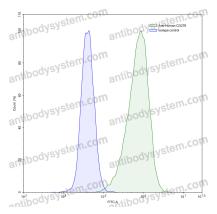

Flow-cytometry using anti-human CD276 antibody. PC-3 cells were stained with an irrelevant antibody (Blue Histogram) or an anti-human CD276 antibody monoclonal antibody (Catalog # FHJ04020 ,Green Histogram) at a concentration of 5  $\mu$ g/ml for 30 mins at RT. After washing, bound antibody was detected using a FITC conjugated goat anti-mouse antibody (Catalog # PMB96441) and cells analysed on a NovoCyte Flow Cytometer.