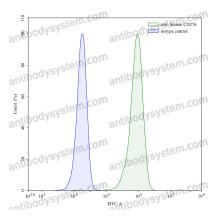

## Data Image

Flow-cytometry

Flow-cytometry

Flow-cytometry using anti-human CD276 antibody.293T cells were stained with an irrelevant antibody (Blue Histogram) or an anti-human CD276 antibody monoclonal antibody (Catalog # FHJ04020 ,Green Histogram) at a concentration of 5 µg/ml for 30 mins at RT. After washing, bound antibody was detected using a FITC conjugated goat anti-mouse antibody (Catalog # PMB96441) and cells analysed on a NovoCyte Flow Cytometer.