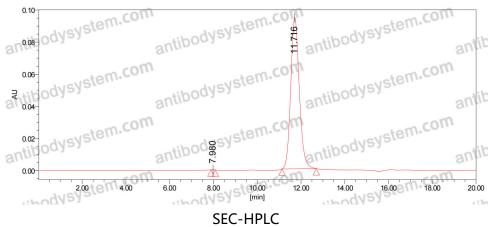

mmary

Catalog No. FHF92110

Clone ID SAA0076

Host species Human

**Conjugation** Unconjugated

Species reactivity Human

Form Liquid

Storage buffer PBS pH 7.4 with 0.2M Arg

Concentration 1.79 mg/ml

Purity >95% as determined by SDS-PAGE.

**Clonality** Monoclonal

Isotype IgG3, kappa

**Applications** FCM

Target CD240D, RHXIII, Blood group Rh(D) polypeptide, Rh polypeptide 2, RhPII,

Rhesus D antigen, RHD

**Purification** Protein A/G purified from cell culture supernatant.

Endotoxin level Please contact with the lab for this information.

Accession Q02161

Use a manual defrost freezer and avoid repeated freeze-thaw cycles.

Stability and Storage Store at 4°C short term (1-2 weeks). Store at -20°C 12 months. Store at -

80°C long term.



Note

For research use only.

## Data Image



The purity of this product is >95% as determined by SEC-