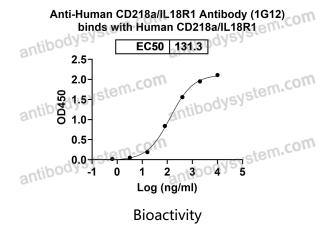

pH 7.4.

Concentration 1 mg/ml

Purity >95% as determined by SDS-PAGE.

**Clonality** Monoclonal

Isotype IgG1, kappa

**Applications** FCM

CD218a, IL-18R1, IL18R1, CDw218a, IL-18R-alpha, IL-18R-1, Interleukin-18

Target receptor 1, IL-18Ralpha, IL1 receptor-related protein, CD218 antigen-like

family member A, IL-1Rrp, IL1RRP, IL1R-rp, Interleukin-18 receptor alpha

**Purification** Protein A/G purified from cell culture supernatant.

Endotoxin level Please contact with the lab for this information.

Accession Q13478





## Recombinant Proteins & Antibodies

Use a manual defrost freezer and avoid repeated freeze-thaw cycles.

**Stability and Storage** Store at 4°C short term (1-2 weeks). Store at -20°C 12 months. Store at -

80°C long term.

Note For research use only.

## Data Image



Detects CD218a/IL18R1 in indirect ELISAs.