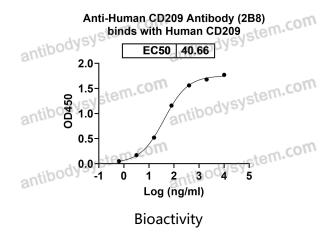

|
| Accession          | Q9NNX6                                                                                                                                                |





## Recombinant Proteins & Antibodies

|                       | Use a manual defrost freezer and avoid repeated freeze-thaw cycles.       |
|-----------------------|---------------------------------------------------------------------------|
| Stability and Storage | Store at 4°C short term (1-2 weeks). Store at -20°C 12 months. Store at - |
|                       | 80°C long term.                                                           |
| Note                  | For research use only.                                                    |

## Data Image



Detects CD209 in indirect ELISAs.