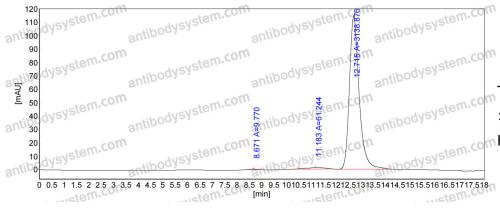

Concentration 1.89 mg/ml

Purity >95% as determined by SDS-PAGE.

**Clonality** Monoclonal

Isotype IgG2, kappa

**Applications** ELISA, FCM, IHC

Target OX-2 membrane glycoprotein, MOX2, MOX1, CD200

**Purification** Protein A/G purified from cell culture supernatant.

## Data Image

The purity of this product is >95% as determined by SEC-HPLC.