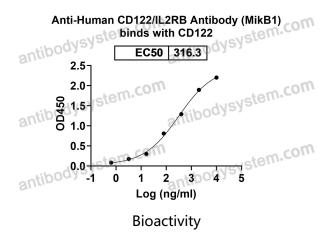

0.01M PBS, pH 7.4.

Concentration 1.38 mg/ml

Purity >95% as determined by SDS-PAGE.

**Clonality** Monoclonal

Isotype IgG1, kappa

**Applications** FCM

IL-2R subunit beta, Interleukin-15 receptor subunit beta, IL2RB, IL-2

Target receptor subunit beta, CD122, High affinity IL-2 receptor subunit beta,

p75, Interleukin-2 receptor subunit beta, IL-2RB, p70-75, IL15RB

**Purification** Protein A/G purified from cell culture supernatant.

Endotoxin level Please contact with the lab for this information.

Accession P14784





## Recombinant Proteins & Antibodies

Use a manual defrost freezer and avoid repeated freeze-thaw cycles.

**Stability and Storage** Store at 4°C short term (1-2 weeks). Store at -20°C 12 months. Store at -

80°C long term.

Note For research use only.

## Data Image



Detects CD122/IL2RB in indirect ELISAs.