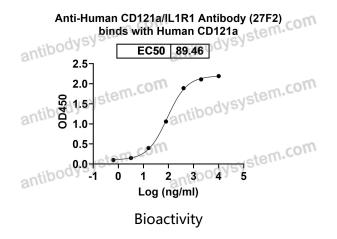

mined by SDS-PAGE.

**Clonality** Monoclonal

Isotype IgG1, kappa

**Applications** ELISA, FCM, IF, IHC, WB

IL-1RT1, IL-1R-alpha, mIL-1R1, CD121a, IL-1R-1, sIL-1RI, IL1RT1, IL1R1, sIL-

1R1, IL1R, CD121 antigen-like family member A, Interleukin-1 receptor

type I, Interleukin-1 receptor alpha, mIL-1RI, IL1RA, IL-1RT-1, Interleukin-1

receptor type 1, p80

**Purification** Protein A/G purified from cell culture supernatant.

Endotoxin level Please contact with the lab for this information.

Accession P14778

**Target** 





## Recombinant Proteins & Antibodies

Use a manual defrost freezer and avoid repeated freeze-thaw cycles.

**Stability and Storage** Store at 4°C short term (1-2 weeks). Store at -20°C 12 months. Store at -

80°C long term.

Note For research use only.

## Data Image



Detects CD121a/IL1R1 in indirect ELISAs.