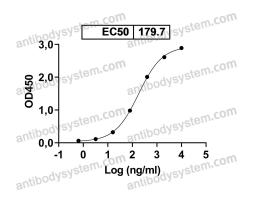

cies reactivity Human

Form Liquid

Storage buffer 0.01M PBS, pH 7.4.

Concentration 1 mg/ml

Purity >95% as determined by SDS-PAGE.

**Clonality** Monoclonal

Isotype IgG2a, kappa

**Applications** FCM

CLAX, C-type lectin domain family 2 member D, Osteoclast inhibitory

Target lectin, CLEC2D, Lectin-like transcript 1, Lectin-like NK cell receptor, OCIL,

LLT-1, LLT1

**Purification** Protein A/G purified from cell culture supernatant.

Endotoxin level Please contact with the lab for this information.

Accession Q9UHP7





## Recombinant Proteins & Antibodies

Use a manual defrost freezer and avoid repeated freeze-thaw cycles.

Store at 4°C short term (1-2 weeks). Store at -20°C 12 months. Store at -**Stability and Storage** 

80°C long term.

For research use only. Note

## Data Image



**Bioactivity** 

Detects Human CLEC2D in indirect ELISAs.