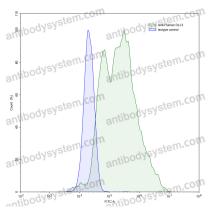

## Data Image

Flow-cytometry

Flow-cytometry using anti-human DLL3 antibody. DLL3 Transfected CHO cells were stained with an irrelevant antibody (Blue Histogram) or an anti-human DLL3 antibody monoclonal antibody (Catalog # FHK06410 ,Green Histogram) at a concentration of 5  $\mu$ g/ml for 30 mins at RT. After washing, bound antibody was detected using a FITC conjugated goat anti-human antibody (Catalog # PHB96441) and cells analysed on a NovoCyte Flow Cytometer.