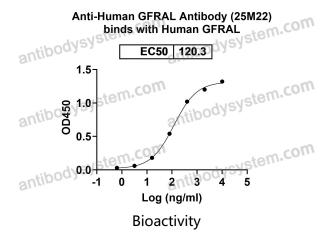

## Anti-Human GFRAL Antibody (25M22)

## Summary

Catalog No. FHH55910

Clone ID 25M22

Host species Mouse

**Conjugation** Unconjugated

Species reactivity Human

Form Liquid

Storage buffer 0.01M PBS, pH 7.4.

Concentration 1 mg/ml

Purity >95% as determined by SDS-PAGE.

**Clonality** Monoclonal

Isotype IgG1, kappa

**Applications** FCM

Target C6orf144, GDNF family receptor alpha-like, GFRAL

**Purification** Protein A/G purified from cell culture supernatant.

Endotoxin level Please contact with the lab for this information.

Accession Q6UXV0

Use a manual defrost freezer and avoid repeated freeze-thaw cycles.

Stability and Storage Store at 4°C short term (1-2 weeks). Store at -20°C 12 months. Store at -

80°C long term.

Note For research use only.



## Data Image



Detects GFRAL in indirect ELISAs.