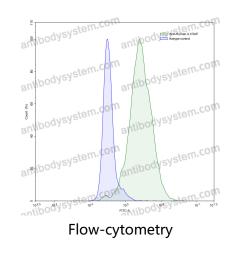

## Data Image

Flow-cytometry using anti-human IL1RAP antibody.IL1RAP Transfected CHO cells were stained with an irrelevant antibody (Blue Histogram) or an anti-human IL1RAP antibody monoclonal antibody (Catalog # FHJ63410, Green Histogram) at a concentration of 5 µg/ml for 30 mins at RT. After washing, bound antibody was detected using a FITC conjugated goat anti-mouse antibody (Catalog # PMB96441) and cells analysed on a NovoCyte Flow Cytometer.