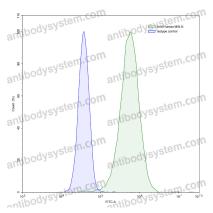

## Data Image

Flow-cytometry

Flow-cytometry using anti-human MSLN antibody. HeLa cells were stained with an irrelevant antibody (Blue Histogram) or an anti-human MSLN antibody monoclonal antibody (Catalog # FHG52020, Green Histogram) at a concentration of 5 μg/ml for 30 mins at RT. After washing, bound antibody was detected using a FITC conjugated goat anti-human antibody (Catalog # PHB96441) and cells analysed on a NovoCyte Flow Cytometer.