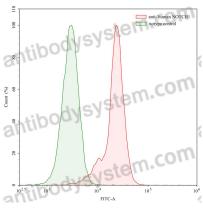

## Data Image

Flow-cytometry

Flow-cytometry using anti- human NOTCH1 antibody. Human MOLT-4 cell line were stained with an irrelevant antibody (Green Histogram) or an anti- human NOTCH1 antibody monoclonal antibody (Catalog # FHE48310 , Red Histogram) at a concentration of 5  $\mu$ g/ml for 30 mins at RT. After washing, bound antibody was detected using a FITC conjugated goat anti-human antibody (Catalog # PHB96441) and cells analysed on a NovoCyte Flow Cytometer.